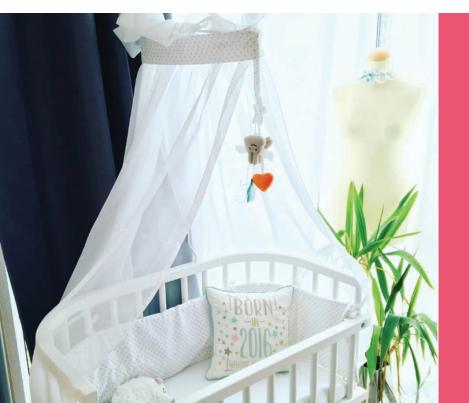

Make your babybay® the coziest place for your baby. Transform the feel of your baby's bed by adding an airy canopy. Choose a solid bow or patterned banderole to harmonize with your babynest colors.

Canopy holder included!