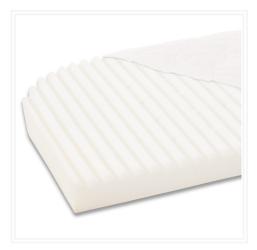

### Classic Wave Mattress Pad

107536 Original / 161536 Maxi & Maxi Tall

The Classic Wave mattress has been crafted with a foam core, layered with moisture regulating vertical air ducts. Extra ventilation regulates temperature and star quilting on the cover provides extra support for your baby's body. No more night sweats or sticky sheets.

## Relief Wave Mattress Pad

107539 Original / 161539 Maxi & Maxi Tall

The Relief Wave Mattress was designed to help babies sleep free and clear from allergies. Natural protection against mold, mildew, and pests. Crafted from moisture-regulating comfort foam and covered with a breathable yet non-porous cover to keep allergens out. Extra ventilation regulates body temperature while the star quilting on our covers adds support for your baby's body.

### Tranquility Wave Mattress Pad

107543 Original / 161543 Maxi & Maxi Tall

The Tranquility Wave Mattress Pad is made with breathable, moisture-regulating comfort foam. The cover is infused with natural carbon fiber which absorbs and diffuses electromagnetic radiation, keeping your baby safe by lowering cortisol (stress hormone) levels. Improved melatonin release helps babies stay asleep and promotes better rest. Extra ventilation regulates body temperature to give your baby a better night's sleep.