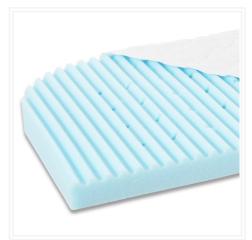

### Classic Wave Mattress Pad

107536 Original / 161536 Maxi & Maxi Tall

The Classic Wave mattress has been crafted with a foam core, layered with moisture regulating vertical air ducts. Extra ventilation regulates temperature and star quilting on the cover provides extra support for your baby's body. No more night sweats or sticky sheets.

Classic Wave Mattress Cover (Replacement) 107551 Original / 161551 Maxi & Maxi Tall

Cover is machine washable up to 86°F | Spot clean mattress | Hang Dry Only