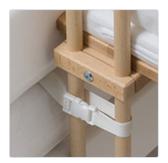

## **Intuitive Design**

The babybay<sup>®</sup> height can be easily adjusted to fit any bed height. Four beechwood clamps securely hold the bed at your desired height. Should you need to change the height of your babybay<sup>®</sup>, no problem! babybay<sup>®</sup> can be easily readjusted in minutes.

**Rolling Casters** Black 100401

**Rolling Casters** Gray & White 100402

Attaching babybay® to a boxspring bed is simple and safe!\*

Specially designed to fit all boxspring beds, our innovative anchoring system uses an anchor strap that's positioned between the mattress and the boxspring to easily secure your babybay® to your bed. \*Included with babybay® Maxi Tall Bedside Sleeper

## Attach a babybay® to a non-boxspring bed with our Fixing Set

For beds without a boxspring, we offer a Fixing Set The Fixing Set secures the babybay® to your bed frame so your baby stays close and safe. Detaches in seconds when you need to move your babybay®. \*Included with babybay<sup>®</sup> Original and babybay<sup>®</sup> Maxi Bedside Sleepers