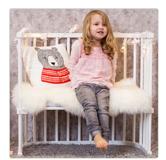

The babybay<sup>®</sup> bedside sleeper attaches to your main bed. Your baby's sleep won't be disturbed if you move, making restful nights easy and simple.

### Finally, relaxing nights for the whole family.

And it's easy to use:

- babybay<sup>®</sup> simply clips to the parent's bed.
- Fully adjustable height means it will fit snug against your bed.
- As simply as you install it, the babybay<sup>®</sup> can be detached and used as a standalone unit.