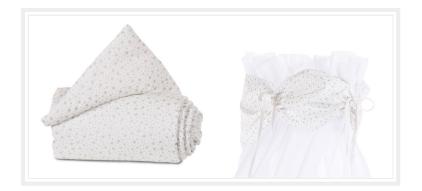

# Design Your babybay® Dream Bed with a Babynest and Canopy

Pearl Gray with White Stars Original 107814 Maxi / Maxi Tall 161814 Canopy 107314

White with Pearl Gray Stars Original 107815 Maxi / Maxi Tall 161815 Canopy 107315

Make your babybay® the coziest place for your baby. Transform the feel of your baby's bed by adding an airy canopy. Choose a solid bow or patterned banderole to harmonize with your babynest colors.

Canopy holder included!