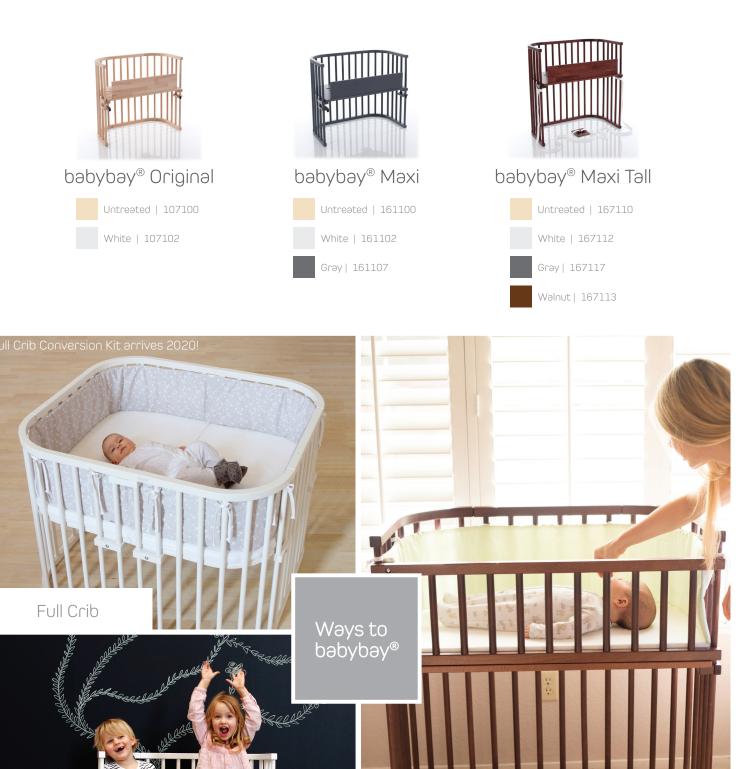

### Many Finishes to Choose From

Your babybay<sup>®</sup> should match your vision. Customize the look and feel of your babybay by choosing from multiple wood finishes, fresh babynest and canopy colors, and high quality mattress pad options.

# The babybay® Bedside Sleeper Grows with Your Family

Comfy Bench

Bassinet

## **Bassinet Conversion Kit**

rail to turn your bedside sleeper into a bassinet so your baby can be cozy and sleep safe. **Original** Maxi Maxi Tall Untreated | 107200 Untreated | 161200 Untreated | 161200 White | 161202 White | 161202 White | 107202 Gray | 161207 Gray | 161207 Walnut | 161203

Your babybay bassinet is a stand alone bassinet converted from the bedside sleeper! Just add a guard