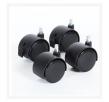

# Add Rolling Casters for Mobility

babybay<sup>®</sup> goes mobile with the rolling castors kit. Now you can always have your baby by your side! Four non-marking, highquality, locking plastic rollers ensure your babybay® stays where it's placed.

**Rolling Casters** Black 100401

**Rolling Casters** Gray & White 100402

Attaching babybay® to a boxspring bed is simple and safe!\*

Specially designed to fit all boxspring beds, our innovative anchoring system uses an anchor strap that's positioned between the mattress and the boxspring to easily secure your babybay® to your bed. \*Included with babybay® Maxi Tall Bedside Sleeper