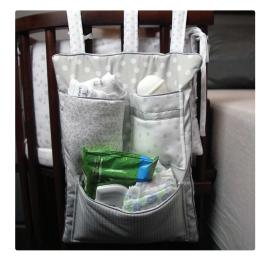

# babyhappy® Organizers for Convenient Storage

Keep all of your baby's needs close at hand with the babyhappy organizer. The many pocketed attachment slips onto the rail of your babybay<sup>®</sup> for simple storage and quick access to baby necessities.

Gray | 500317

Blue | 500325

Rose | 500324

Sand | 500328

All textiles are free from hazardous chemicals and are certified baby-safe by the Oeko-Tex-Standard 100 Class 1 for Babies.

Show us your babybay<sup>®</sup> style