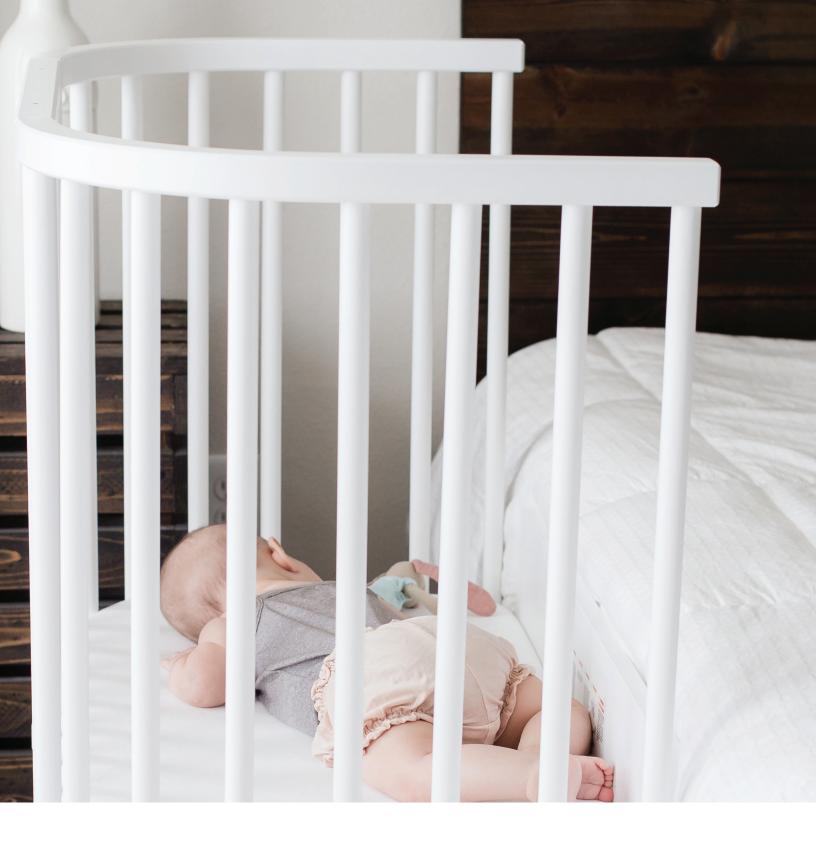

### What if you didn't have to climb out of bed to soothe and nurse your newborn?

That's why we created the babybay<sup>®</sup>. So when baby makes a midnight fuss, you're right there to soothe without having to leave your comfort behind.

The babybay<sup>®</sup> bedside sleeper attaches to your main bed. Your baby's sleep won't be disturbed if you move, making restful nights easy and simple.

### No more waking up at night. Happy babies. Rested parents.

We reserve the right to correct errors in this catalogue and carry out amendments according to the criteria applicable to us. We also reserve the right to change our products in the interest of technical progress.