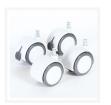

# Add Rolling Casters for Mobility

babybay<sup>®</sup> goes mobile with the rolling castors kit. Now you can always have your baby by your side! Four non-marking, highquality, locking plastic rollers ensure your babybay® stays where it's placed.

**Rolling Casters** Black 100401

**Rolling Casters** Gray & White 100402

Attaching babybay® to a boxspring bed is simple and safe!\*

Specially designed to fit all boxspring beds, our innovative anchoring system uses an anchor strap that's positioned between the mattress and the boxspring to easily secure your babybay® to your bed. \*Included with babybay® Maxi Tall Bedside Sleeper