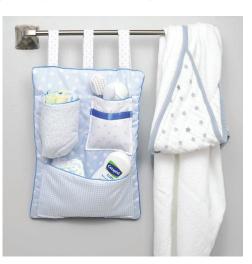

# babyhappy® Organizers for Convenient Storage

Keep all of your baby's needs close at hand with the babyhappy organizer. The many pocketed attachment slips onto the rail of your babybay<sup>®</sup> for simple storage and quick access to baby necessities.

Gray | 500317

Blue | 500325

Rose | 500324

Sand | 500328

All textiles are free from hazardous chemicals and are certified baby-safe by the Oeko-Tex-Standard 100 Class 1 for Babies.

Show us your babybay<sup>®</sup> style