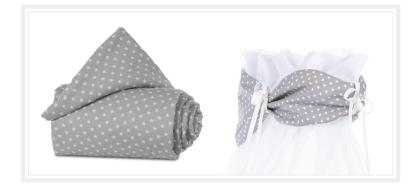

# Design Your babybay® Dream Bed with a Babynest and Canopy

Pearl Gray with White Stars Original 107814 Maxi / Maxi Tall 161814 Canopy 107314

White with Pearl Gray Stars Original 107815 Maxi / Maxi Tall 161815 Canopy 107315

Make your babybay® the coziest place for your baby. Transform the feel of your baby's bed by adding an airy canopy. Choose a solid bow or patterned banderole to harmonize with your babynest colors.

Canopy holder included!