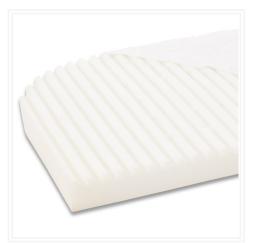

## Relief Wave Mattress Pad

107539 Original / 161539 Maxi & Maxi Tall

The Relief Wave Mattress was designed to help babies sleep free and clear from allergies. Natural protection against mold, mildew, and pests. Crafted from moisture-regulating comfort foam and covered with a breathable yet non-porous cover to keep allergens out. Extra ventilation regulates body temperature while the star quilting on our covers adds support for your baby's body.

Relief Wave Mattress Cover (Replacement) 107554 Original / 161554 Maxi & Maxi Tall

Cover is machine washable up to 86°F | Spot clean mattress | Hang Dry Only

### Tranquility Wave Mattress Pad

107543 Original / 161543 Maxi & Maxi Tall

The Tranquility Wave Mattress Pad is made with breathable, moisture-regulating comfort foam. The cover is infused with natural carbon fiber which absorbs and diffuses electromagnetic radiation, keeping your baby safe by lowering cortisol (stress hormone) levels. Improved melatonin release helps babies stay asleep and promotes better rest. Extra ventilation regulates body temperature to give your baby a better night's sleep.

Tranquility Wave Mattress Cover (Replacement) 107558 Original / 161558 Maxi & Maxi Tall

Cover is machine washable up to 86°F | Spot clean mattress | Hang Dry Only