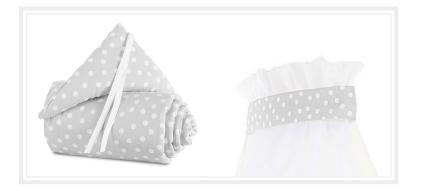

Pearl Gray with White Dots Original 107816 Maxi / Maxi Tall 161816 Canopy 107316