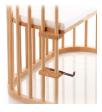

## **Bassinet Conversion Kit**

rail to turn your bedside sleeper into a bassinet so your baby can be cozy and sleep safe. **Original** Maxi Maxi Tall Untreated | 107200 Untreated | 161200 Untreated | 161200 White | 161202 White | 161202 White | 107202 Gray | 161207 Gray | 161207 Walnut | 161203

Your babybay bassinet is a stand alone bassinet converted from the bedside sleeper! Just add a guard